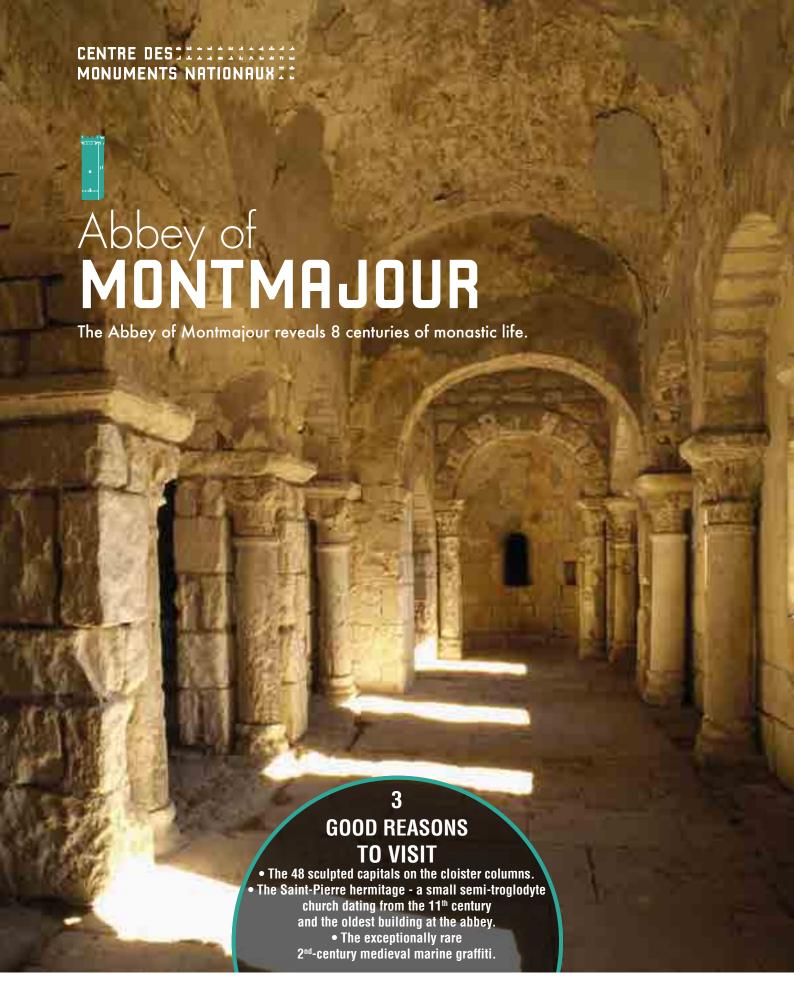

Built on a rock at the heart of the Arles region, this extraordinary architectural complex bears witness to 1,000 years of history and monastic life.

Visit a masterpiece of Provençal Romanesque art founded by Benedictine monks in 948.