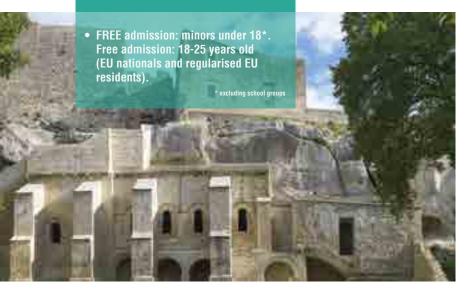

# PRACTICAL INFORMATION

Uneven ground, lots of steps.

Gentle slope becoming steeper at the entrance to the monument. Numerous stairs throughout the site.

Cloister accessible to visitors with reduced mobility via removable ramp.