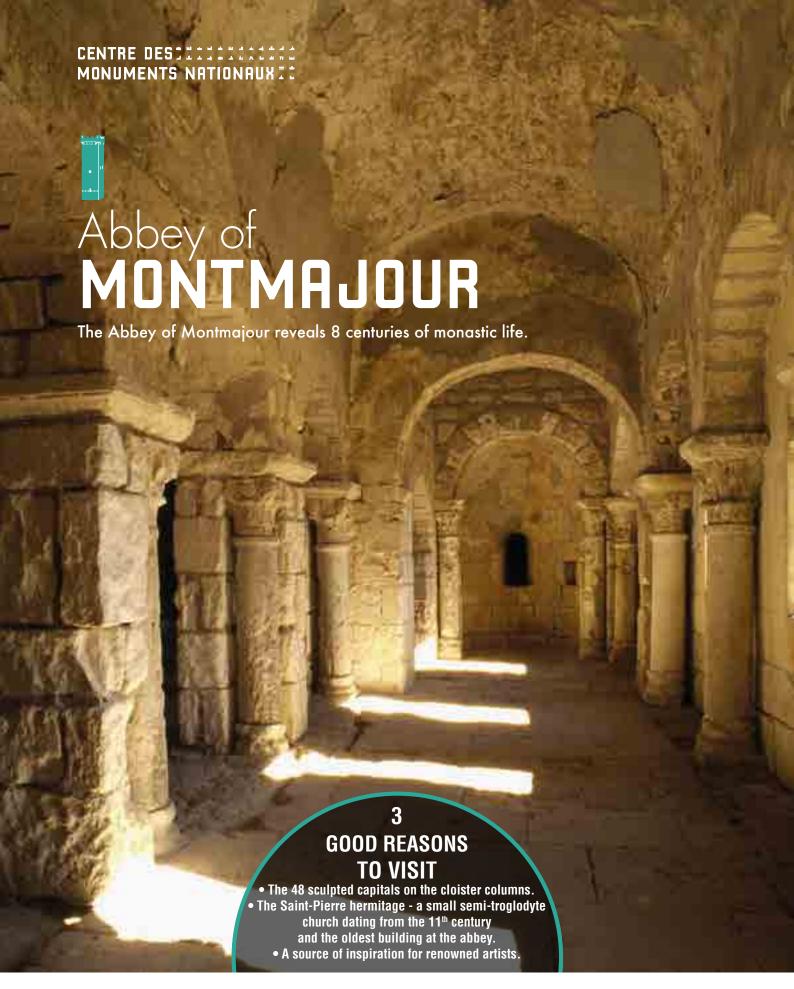

Built on a rock at the heart of the Arles region, this extraordinary architectural complex bears witness to 1,000 years of history and monastic life.

Visit a masterpiece of Provençal Romanesque art founded by Benedictine monks in 948.